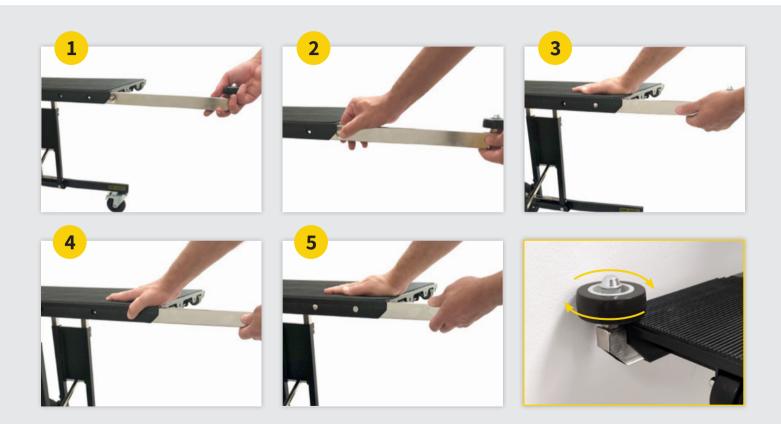

ruk.com** for us to determine both the problem and the resolution.



# **User Instruction Index**

| Whats in the box         | 1 |
|--------------------------|---|
| Setting up the base      | 2 |
| Locking wheels           | 3 |
| Connect the platform top | 4 |
| Insert rear handles      | 5 |
| Insert door glides       | 6 |

| Add front extension         | 7  |
|-----------------------------|----|
| Lower shelf                 | 8  |
| Load straps                 | 9  |
| Roll-off platform           | 10 |
| Handles - Stair climb setup | 11 |



Watch Instruction Videos

1





## Setting up your Demtruk: Setting up the base







### Setting up your Demtruk: Locking wheels









## Setting up your Demtruk: Insert rear handles





### Setting up your Demtruk: Insert door glides











Setting up your Demtruk: Lower shelf





9





## Setting up your Demtruk: Roll-off platform





## **11** Setting up your Demtruk: **Handles - Stair climb setup**













# demtruk.comhello@demtruk.com



instagram

website

# f 🖸 in 🕞