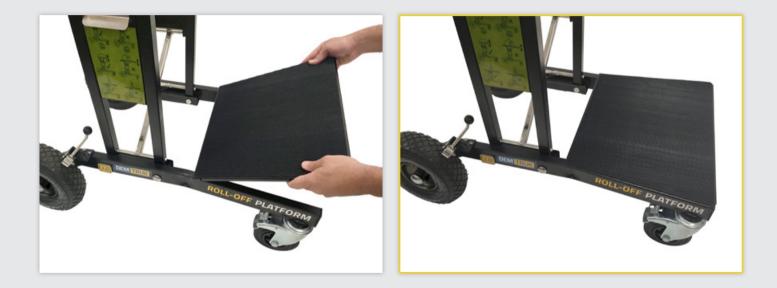

nd the resolution.



# **User Instruction Index**

| Whats in the box         | 1 |
|--------------------------|---|
| Setting up the base      | 2 |
| Locking wheels           | 3 |
| Connect the platform top | 4 |
| Insert rear handles      | 5 |
| Insert door glides       | 6 |

| Add front extension         | 7  |
|-----------------------------|----|
| Lower shelf                 | 8  |
| Load straps                 | 9  |
| Roll-off platform           | 10 |
| Handles - Stair climb setup | 11 |



Watch Instruction Videos

1





## Setting up your Demtruk: Setting up the base







### Setting up your Demtruk: Locking wheels









## Setting up your Demtruk: Insert rear handles





### Setting up your Demtruk: Insert door glides











Setting up your Demtruk: Lower shelf





9





## Setting up your Demtruk: Roll-off platform





## **11** Setting up your Demtruk: **Handles - Stair climb setup**













# demtruk.comhello@demtruk.com



instagram

website

# f 🖸 in 🕞