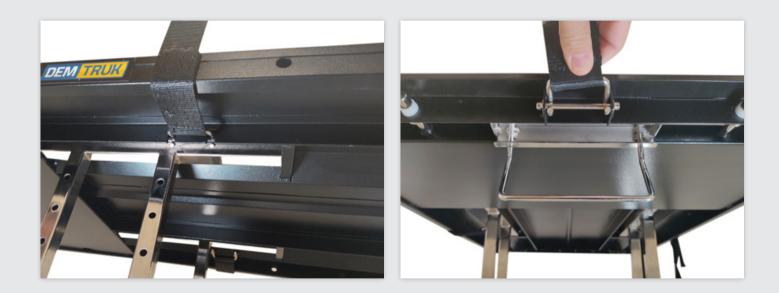

| Add front extension         | 7  |
|-----------------------------|----|
| Lower shelf                 | 8  |
| Load straps                 | 9  |
| Roll-off platform           | 10 |
| Handles - Stair climb setup | 11 |