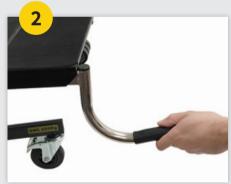

e      | 2 |
| Locking wheels           | 3 |
| Connect the platform top | 4 |
| Insert rear handles      | 5 |
| Insert door glides       | 6 |

| Add front extension         | 7  |
|-----------------------------|----|
| Lower shelf                 | 8  |
| Load straps                 | 9  |
| Roll-off platform           | 10 |
| Handles - Stair climb setup | 11 |



Watch Instruction Videos

1





## Setting up your Demtruk: Setting up the base







### Setting up your Demtruk: Locking wheels









## Setting up your Demtruk: Insert rear handles





### Setting up your Demtruk: Insert door glides











Setting up your Demtruk: Lower shelf





9





## Setting up your Demtruk: Roll-off platform





## **11** Setting up your Demtruk: **Handles - Stair climb setup**













# demtruk.comhello@demtruk.com



instagram

website

# f 🖸 in 🕞