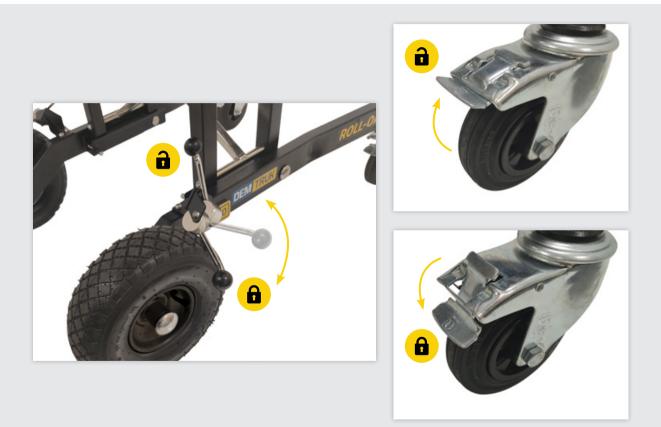

uct serial number and proof of purchase. To obtain warranty service, customers must first contact **hello@demtruk.com** for us to determine both the problem and the resolution.



# **User Instruction Index**

| Whats in the box         | 1 |
|--------------------------|---|
| Setting up the base      | 2 |
| Locking wheels           | 3 |
| Connect the platform top | 4 |
| Insert rear handles      | 5 |
| Insert door glides       | 6 |

| Add front extension         | 7  |
|-----------------------------|----|
| Lower shelf                 | 8  |
| Load straps                 | 9  |
| Roll-off platform           | 10 |
| Handles - Stair climb setup | 11 |



Watch Instruction Videos

1





## Setting up your Demtruk: Setting up the base







### Setting up your Demtruk: Locking wheels









## Setting up your Demtruk: Insert rear handles





### Setting up your Demtruk: Insert door glides











Setting up your Demtruk: Lower shelf





9





## Setting up your Demtruk: Roll-off platform





## **11** Setting up your Demtruk: **Handles - Stair climb setup**













# demtruk.comhello@demtruk.com



instagram

website

# f 🖸 in 🕞