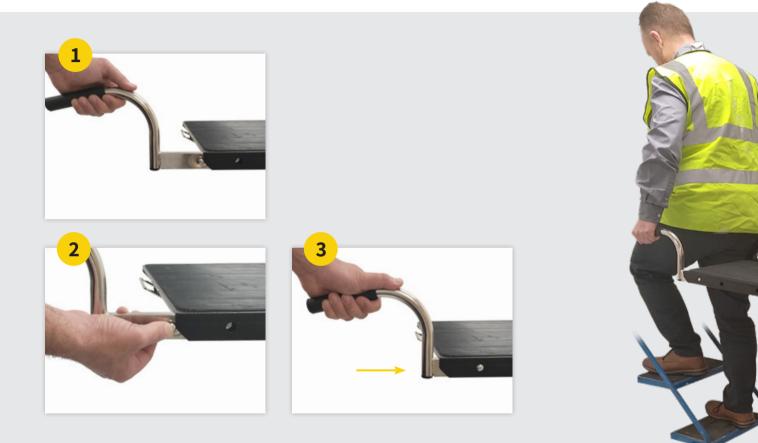

the base      | 2 |
| Locking wheels           | 3 |
| Connect the platform top | 4 |
| Insert rear handles      | 5 |
| Insert door glides       | 6 |

| Add front extension         | 7  |
|-----------------------------|----|
| Lower shelf                 | 8  |
| Load straps                 | 9  |
| Roll-off platform           | 10 |
| Handles - Stair climb setup | 11 |



Watch Instruction Videos

1





## Setting up your Demtruk: Setting up the base







### Setting up your Demtruk: Locking wheels









## Setting up your Demtruk: Insert rear handles





### Setting up your Demtruk: Insert door glides











Setting up your Demtruk: Lower shelf





9





## Setting up your Demtruk: Roll-off platform





## **11** Setting up your Demtruk: **Handles - Stair climb setup**













# demtruk.comhello@demtruk.com



instagram

website

# f 🖸 in 🕞