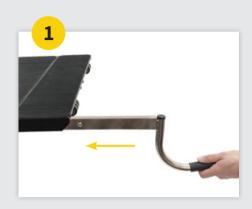

ase      | 2 |
| Locking wheels           | 3 |
| Connect the platform top | 4 |
| Insert rear handles      | 5 |
| Insert door glides       | 6 |

| Add front extension         | 7  |
|-----------------------------|----|
| Lower shelf                 | 8  |
| Load straps                 | 9  |
| Roll-off platform           | 10 |
| Handles - Stair climb setup | 11 |



Watch Instruction Videos

1





## Setting up your Demtruk: Setting up the base







### Setting up your Demtruk: Locking wheels









## Setting up your Demtruk: Insert rear handles





### Setting up your Demtruk: Insert door glides











Setting up your Demtruk: Lower shelf





9





## Setting up your Demtruk: Roll-off platform





## **11** Setting up your Demtruk: **Handles - Stair climb setup**













# demtruk.comhello@demtruk.com



instagram

website

# f 🖸 in 🕞