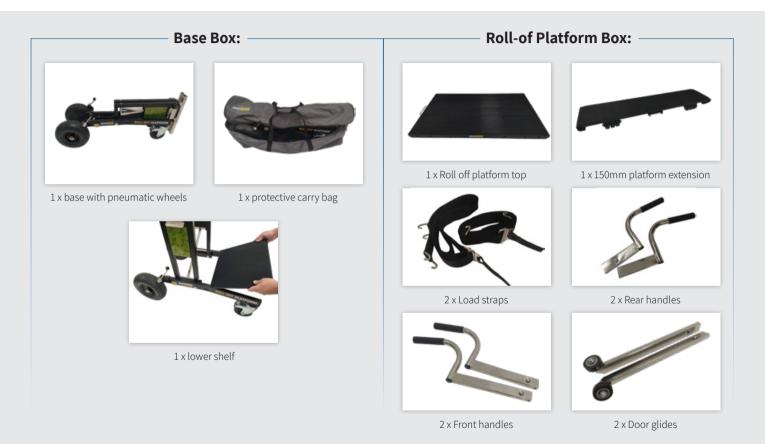

# **User Instruction Index**

| Whats in the box         | 1 |
|--------------------------|---|
| Setting up the base      | 2 |
| Locking wheels           | 3 |
| Connect the platform top | 4 |
| Insert rear handles      | 5 |
| Insert door glides       | 6 |

| Add front extension         | 7  |
|-----------------------------|----|
| Lower shelf                 | 8  |
| Load straps                 | 9  |
| Roll-off platform           | 10 |
| Handles - Stair climb setup | 11 |