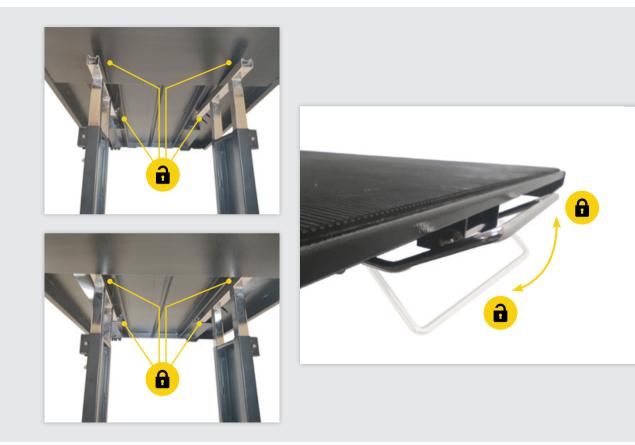

serial number and proof of purchase. To obtain warranty service, customers must first contact **hello@demtruk.com** for us to determine both the problem and the resolution.



# **User Instruction Index**

| Whats in the box         | 1 |
|--------------------------|---|
| Setting up the base      | 2 |
| Locking wheels           | 3 |
| Connect the platform top | 4 |
| Insert rear handles      | 5 |
| Insert door glides       | 6 |

| Add front extension         | 7  |
|-----------------------------|----|
| Lower shelf                 | 8  |
| Load straps                 | 9  |
| Roll-off platform           | 10 |
| Handles - Stair climb setup | 11 |



Watch Instruction Videos

1





## Setting up your Demtruk: Setting up the base







### Setting up your Demtruk: Locking wheels









## Setting up your Demtruk: Insert rear handles





### Setting up your Demtruk: Insert door glides











Setting up your Demtruk: Lower shelf





9





## Setting up your Demtruk: Roll-off platform





## **11** Setting up your Demtruk: **Handles - Stair climb setup**













# demtruk.comhello@demtruk.com



instagram

website

# f 🖸 in 🕞