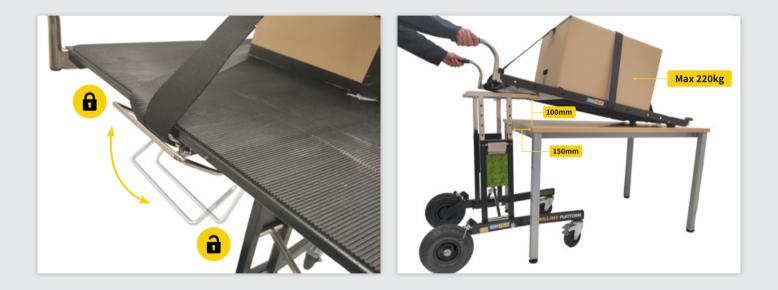

s in the box         | 1 |
|--------------------------|---|
| Setting up the base      | 2 |
| Locking wheels           | 3 |
| Connect the platform top | 4 |
| Insert rear handles      | 5 |
| Insert door glides       | 6 |

| Add front extension         | 7  |
|-----------------------------|----|
| Lower shelf                 | 8  |
| Load straps                 | 9  |
| Roll-off platform           | 10 |
| Handles - Stair climb setup | 11 |



Watch Instruction Videos

1





## Setting up your Demtruk: Setting up the base







### Setting up your Demtruk: Locking wheels









## Setting up your Demtruk: Insert rear handles





### Setting up your Demtruk: Insert door glides











Setting up your Demtruk: Lower shelf





9





## Setting up your Demtruk: Roll-off platform





## **11** Setting up your Demtruk: **Handles - Stair climb setup**













# demtruk.comhello@demtruk.com



instagram

website

# f 🖸 in 🕞