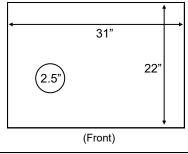

# **Drain Requirements**

 Open gravity drain of minimum 1.25 inch I.D., within 4 feet of the machine.

Countertop Drain Hole Location