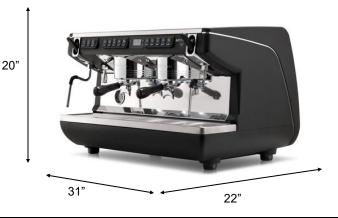

### Counter Space Requirements

Height: 20 inches
Depth: 22 inches

• Width: 31 inches • Weight: 160 pounds