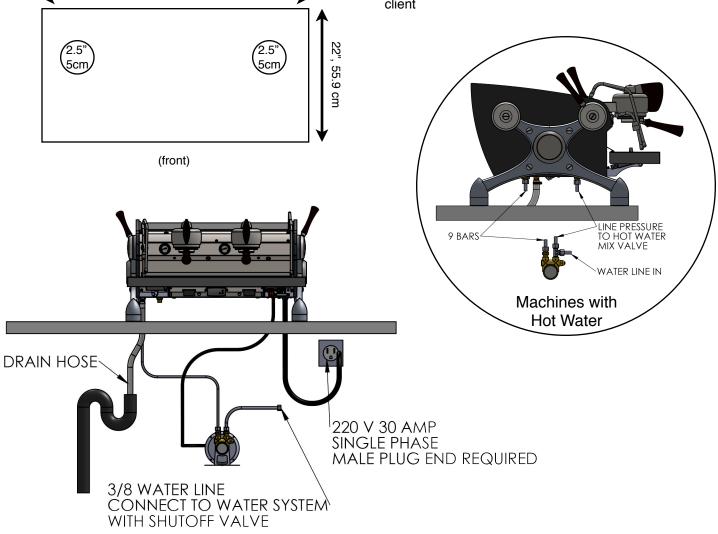

## 

Water Requirements:

- 3/8" BSP dedicated cold water line with shutoff valve. In North America, 3/8" compression to 3/8" NPT Male fitting is needed and will be slightly cross threaded into 3/8" BSP water line
- Incoming water pressure: 3 Bar minimum, 5 Bar maximum
- Water hardness can not exceed 50ppm, otherwise a water softener is needed

Counter Space Requirements:

- Width: 31", 78.7cm
- Depth: 22", 55.9cm
- Height: 17", 43.2cm
- Weight: 200 lbs/91kg (dry), 220 lbs/100kg (boilers filled)

31", 78.7 cm

Drain Requirements:

- Open gravity drain located within 4 feet, 1.2 meters of the machine.
- Please ensure drain line is always sloping downwards
- Drain hose: 7/8"OD, 5/8"ID. 2.2cm OD, 1.6cm ID

Power Requirements:

- 200-240 VAC, Single Phase
- 5700 Watts
- 30 Amp
- Receptacle: Nema L6-30

\* please note, male plug end is NOT included with the machine and must be supplied by client