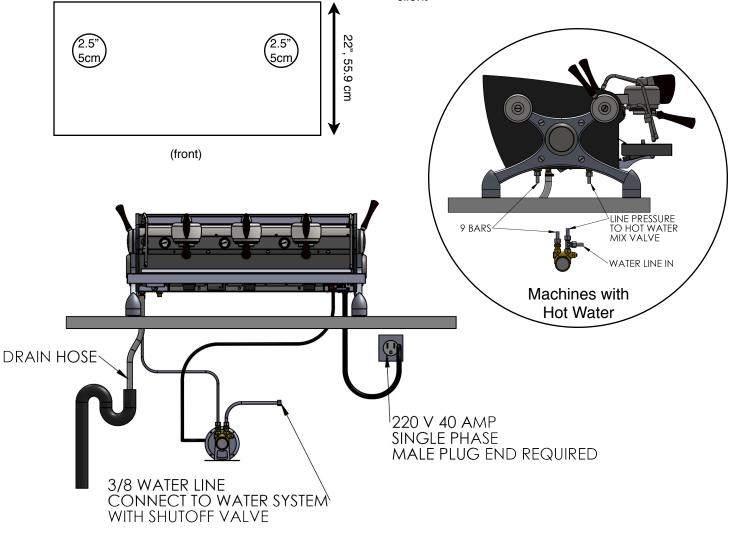

## 

Water Requirements:

- 3/8" BSP dedicated cold water line with shutoff valve. In North America, 3/8" compression to 3/8" NPT Male fitting is needed and will be slightly cross threaded into 3/8" BSP water line
- Incoming water pressure: 3 Bar minimum, 5 Bar maximum
- Water hardness can not exceed 50ppm, otherwise a water softener is needed

Counter Space Requirements:

- Width: 40", 101.6cm
- Depth: 22", 55.9cm
- Height: 17", 43.2cm
- Weight: 270 lbs/123kg (dry), 305 lbs/139kg (boilers filled)

40", 101.6 cm

## **3** Group Installation Instructions

Drain Requirements:

- Open gravity drain located within 4 feet, 1.2 meters of the machine.
- Please ensure drain line is always sloping downwards
- Drain hose: 7/8"OD, 5/8"ID. 2.2cm OD, 1.6cm ID

Power Requirements:

- · 200-240 VAC, Single Phase
- 7300 Watts
- 40 Amp
- Receptacle: Nema 6-50

\* please note, male plug end is NOT included with the machine and must be supplied by client